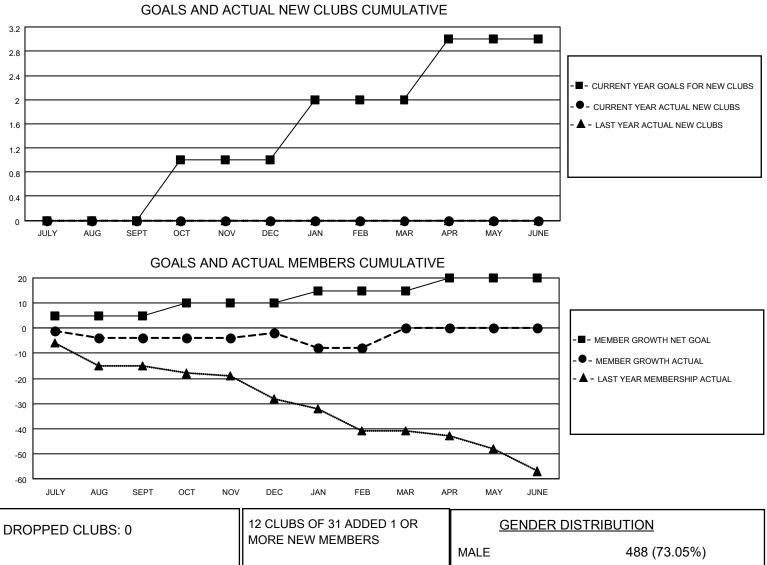

## LOCATION SOUTH DAKOTA

**District 5 SW** 

Results as of: 2/28/2022

| Clubs                 |               |           |               | Members               |                         |                         |                                                    |
|-----------------------|---------------|-----------|---------------|-----------------------|-------------------------|-------------------------|----------------------------------------------------|
| RESULTS FOR 2021-2022 |               |           |               | RESULTS FOR 2021-2022 |                         |                         |                                                    |
| QUARTER               | NEW CLUB GOAL | NEW CLUBS | DROPPED CLUBS | QUARTER MEM           | IBER GROWTH NET<br>GOAL | MEMBER GROWTH<br>ACTUAL | DROPPED<br>MEMBERS ACTUAL<br>(including transfers) |
| JULY/AUG/SEPT         | 0             | 0         | 0             | JULY/AUG/SEPT         | 5                       | 7                       | 9                                                  |
| OCT/NOV/DEC           | 1             | 0         | 0             | OCT/NOV/DEC           | 5                       | 14                      | 11                                                 |
| JAN/FEB/MAR           | 1             | 0         | 0             | JAN/FEB/MAR           | 5                       | 10                      | 16                                                 |
| APR/MAY/JUNE          | 1             | 0         | 0             | APR/MAY/JUNE          | 5                       | 0                       | 0                                                  |

| DROPPED CLOBS: 0 |    | MORE NEW MEMBERS          | MALE 488 (73.05%)                  |                        |
|------------------|----|---------------------------|------------------------------------|------------------------|
|                  |    |                           | FEMALE                             | 180 (26.95%)           |
| DROPPED MEMBERS  |    |                           | NON BINARY<br>PREFER NOT TO ANSWER | 0 (0.00%)<br>0 (0.00%) |
| DECEASED         | 9  |                           | FREFER NOT TO ANSWER               | 0 (0.00 %)             |
| CLUB CANCELLED   | 0  | CLICK HERE FOR CUMULATIVE | TOTAL FAMILY UNIT MEMBERS          | s 102                  |
| OTHER            | 27 | MEMBERSHIP DATA           |                                    |                        |
| TOTAL            | 36 |                           | FAMILY MEMBERS PAYING HA           | LF DUES 52             |
|                  |    |                           |                                    |                        |